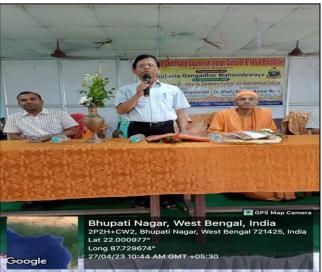

# REPORT OFVALUE ADDED CERTIFICATE COURSE ON INDIAN CULTURE AND VALUE EDUCATION (JIIVAN SOPAN)

This UGC Value added certificate course was started in 27<sup>st</sup> April 2023 with the help of internal teacher's and 166 students of Mugberia Gangadhar Mahavidyalaya. This certificate course was successfully completed in 17<sup>th</sup> May 2023 by maintain the proper course curriculum step by step.

#### NOTICE

It is a great pleasure to inform you that the Mugberia Gangadhar Mahavidyalaya in collaboration with Ramakrishna Mission Vivekananda Centenary College (An Autonomous College) is going to organize a value added Certificate Course on Indian Culture & Value Education (Jiivan Sopan) held on and from 27<sup>th</sup> April to 17<sup>th</sup> May 2023. SWAMI KAMALASTHANANDA, Principal, Ramakrishna Mission Vivekananda Centenary College will inaugurate the said programme at 10.30 A.M on 27.04.2023 at college auditorium hall (Satabdi Sadan)