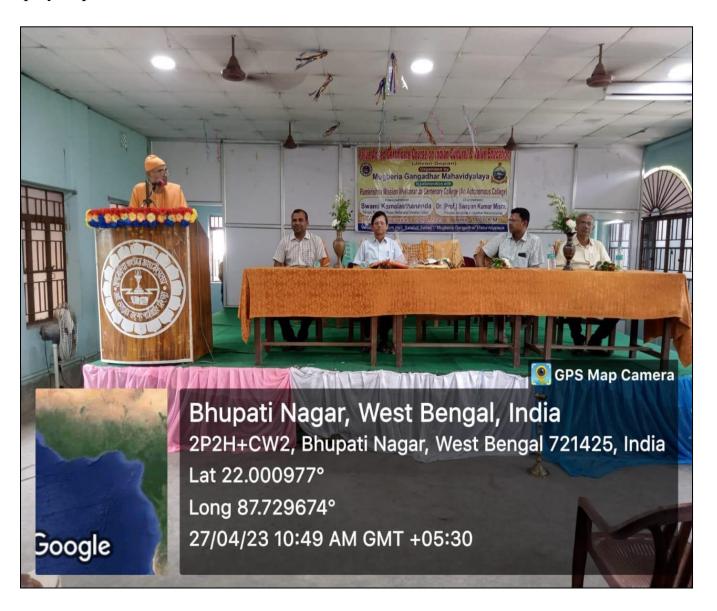

# REPORT OFVALUE ADDED CERTIFICATE COURSE ON INDIAN CULTURE AND VALUE EDUCATION (JIIVAN SOPAN)

This UGC Value added certificate course was started in 27<sup>st</sup> April 2023 with the help of internal teacher's and 166 students of Mugberia Gangadhar Mahavidyalaya. This certificate course was successfully completed in 17<sup>th</sup> May 2023 by maintain the proper course curriculum step by step.

#### NOTICE

It is a great pleasure to inform you that the Mugberia Gangadhar Mahavidyalaya in collaboration with Ramakrishna Mission Vivekananda Centenary College (An Autonomous College) is going to organize a value added Certificate Course on Indian Culture & Value Education (Jiivan Sopan) held on and from 27<sup>th</sup> April to 17<sup>th</sup> May 2023. SWAMI KAMALASTHANANDA, Principal, Ramakrishna Mission Vivekananda Centenary College will inaugurate the said programme at 10.30 A.M on 27.04.2023 at college auditorium hall (Satabdi Sadan)