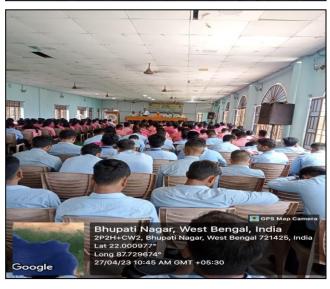

# REPORT OFVALUE ADDED CERTIFICATE COURSE ON INDIAN CULTURE AND VALUE EDUCATION (JIIVAN SOPAN)

This UGC Value added certificate course was started in 27<sup>st</sup> April 2023 with the help of internal teacher's and 166 students of Mugberia Gangadhar Mahavidyalaya. This certificate course was successfully completed in 17<sup>th</sup> May 2023 by maintain the proper course curriculum step by step.