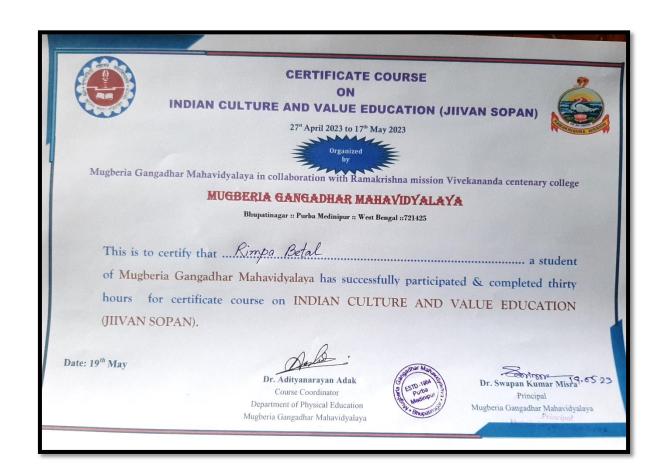

# REPORT OFVALUE ADDED CERTIFICATE COURSE ON INDIAN CULTURE AND VALUE EDUCATION (JIIVAN SOPAN)

This UGC Value added certificate course was started in 27<sup>st</sup> April 2023 with the help of internal teacher's and 166 students of Mugberia Gangadhar Mahavidyalaya. This certificate course was successfully completed in 17<sup>th</sup> May 2023 by maintain the proper course curriculum step by step.

#### NOTICE

It is a great pleasure to inform you that the Mugberia Gangadhar Mahavidyalaya in collaboration with Ramakrishna Mission Vivekananda Centenary College (An Autonomous College) is going to organize a value added Certificate Course on Indian Culture & Value Education (Jiivan Sopan) held on and from 27<sup>th</sup> April to 17<sup>th</sup> May 2023. SWAMI KAMALASTHANANDA, Principal, Ramakrishna Mission Vivekananda Centenary College will inaugurate the said programme at 10.30 A.M on 27.04.2023 at college auditorium hall (Satabdi Sadan)