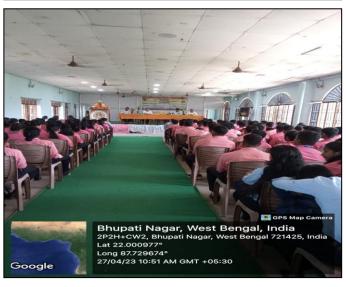

# REPORT OFVALUE ADDED CERTIFICATE COURSE ON INDIAN CULTURE AND VALUE EDUCATION (JIIVAN SOPAN)

This UGC Value added certificate course was started in 27<sup>st</sup> April 2023 with the help of internal teacher's and 166 students of Mugberia Gangadhar Mahavidyalaya. This certificate course was successfully completed in 17<sup>th</sup> May 2023 by maintain the proper course curriculum step by step.