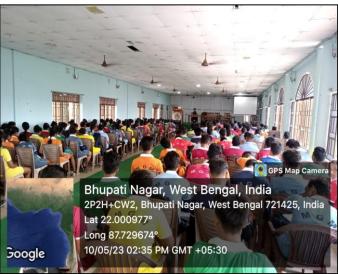

# REPORT OFVALUE ADDED CERTIFICATE COURSE ON INDIAN CULTURE AND VALUE EDUCATION (JIIVAN SOPAN)

This UGC Value added certificate course was started in 27<sup>st</sup> April 2023 with the help of internal teacher's and 166 students of Mugberia Gangadhar Mahavidyalaya. This certificate course was successfully completed in 17<sup>th</sup> May 2023 by maintain the proper course curriculum step by step.